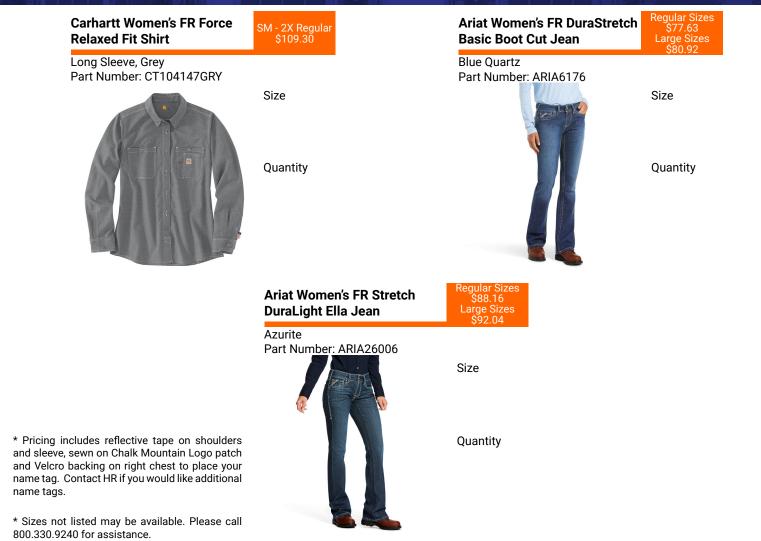

\* Pricing includes reflective tape on shoulders and sleeve, sewn on Chalk Mountain Logo patch and Velcro backing on right chest to place your name tag. Contact HR if you would like additional name tags.

\* Sizes not listed may be available. Please call 800.330.9240 for assistance.